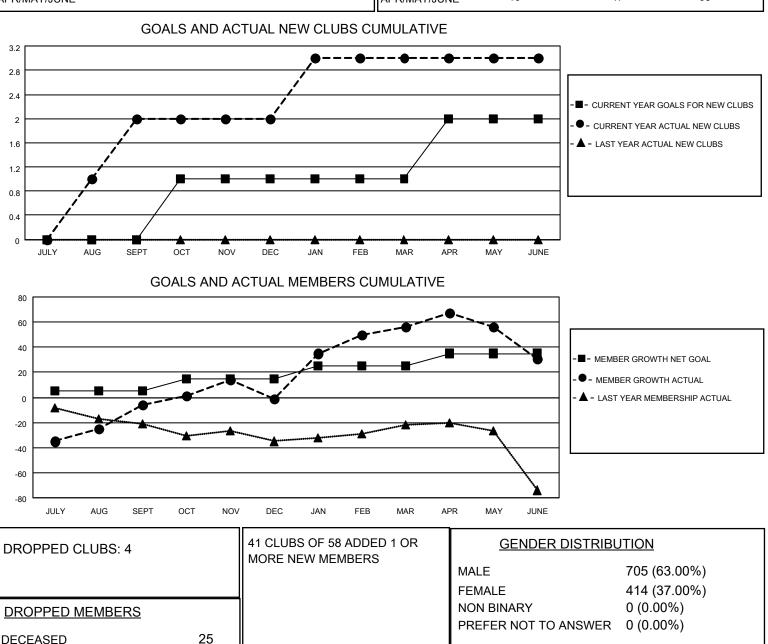

## LOCATION ONTARIO

District A 16

Results as of: 6/30/2023

| Clubs                 |               |           |               | Members               |                        |                         |                                                    |
|-----------------------|---------------|-----------|---------------|-----------------------|------------------------|-------------------------|----------------------------------------------------|
| RESULTS FOR 2022-2023 |               |           |               | RESULTS FOR 2022-2023 |                        |                         |                                                    |
| QUARTER               | NEW CLUB GOAL | NEW CLUBS | DROPPED CLUBS | QUARTER               | BER GROWTH NET<br>GOAL | MEMBER GROWTH<br>ACTUAL | DROPPED<br>MEMBERS ACTUAL<br>(including transfers) |
| JULY/AUG/SEPT         | 0             | 2         | 1             | JULY/AUG/SEPT         | 5                      | 70                      | 65                                                 |
| OCT/NOV/DEC           | 1             | 0         | 2             | OCT/NOV/DEC           | 10                     | 41                      | 30                                                 |
| JAN/FEB/MAR           | 0             | 1         | 1             | JAN/FEB/MAR           | 10                     | 77                      | 16                                                 |
| APR/MAY/JUNE          | 1             | 0         | 0             | APR/MAY/JUNE          | 10                     | 47                      | 65                                                 |